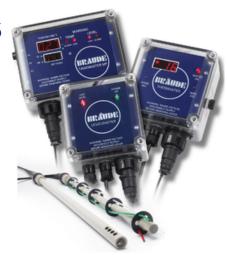

There is a full range of Braude temperature and liquid level controllers, protection and cut-out devices to be used in conjunction with our heaters. All controllers are supplied complete with sensors designed for use in process tanks so they are protected from attack by aggressive chemicals or by mechanical damage from workload in the tank.

## Controllers

## **List of Controllers:**

- Thermaster Temperature Controller
- Levelmaster Liquid Level Controller
- Tankmaster Combined Temperature and Level Controller
- Temperature and Level Probes