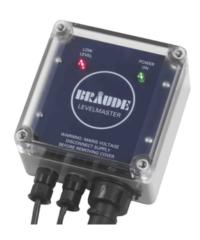

## **List of Controllers:**

- Thermaster Temperature Controller
- Levelmaster Liquid Level Controller
- Tankmaster Combined Temperature and Level Controller
- Temperature and Level Probes